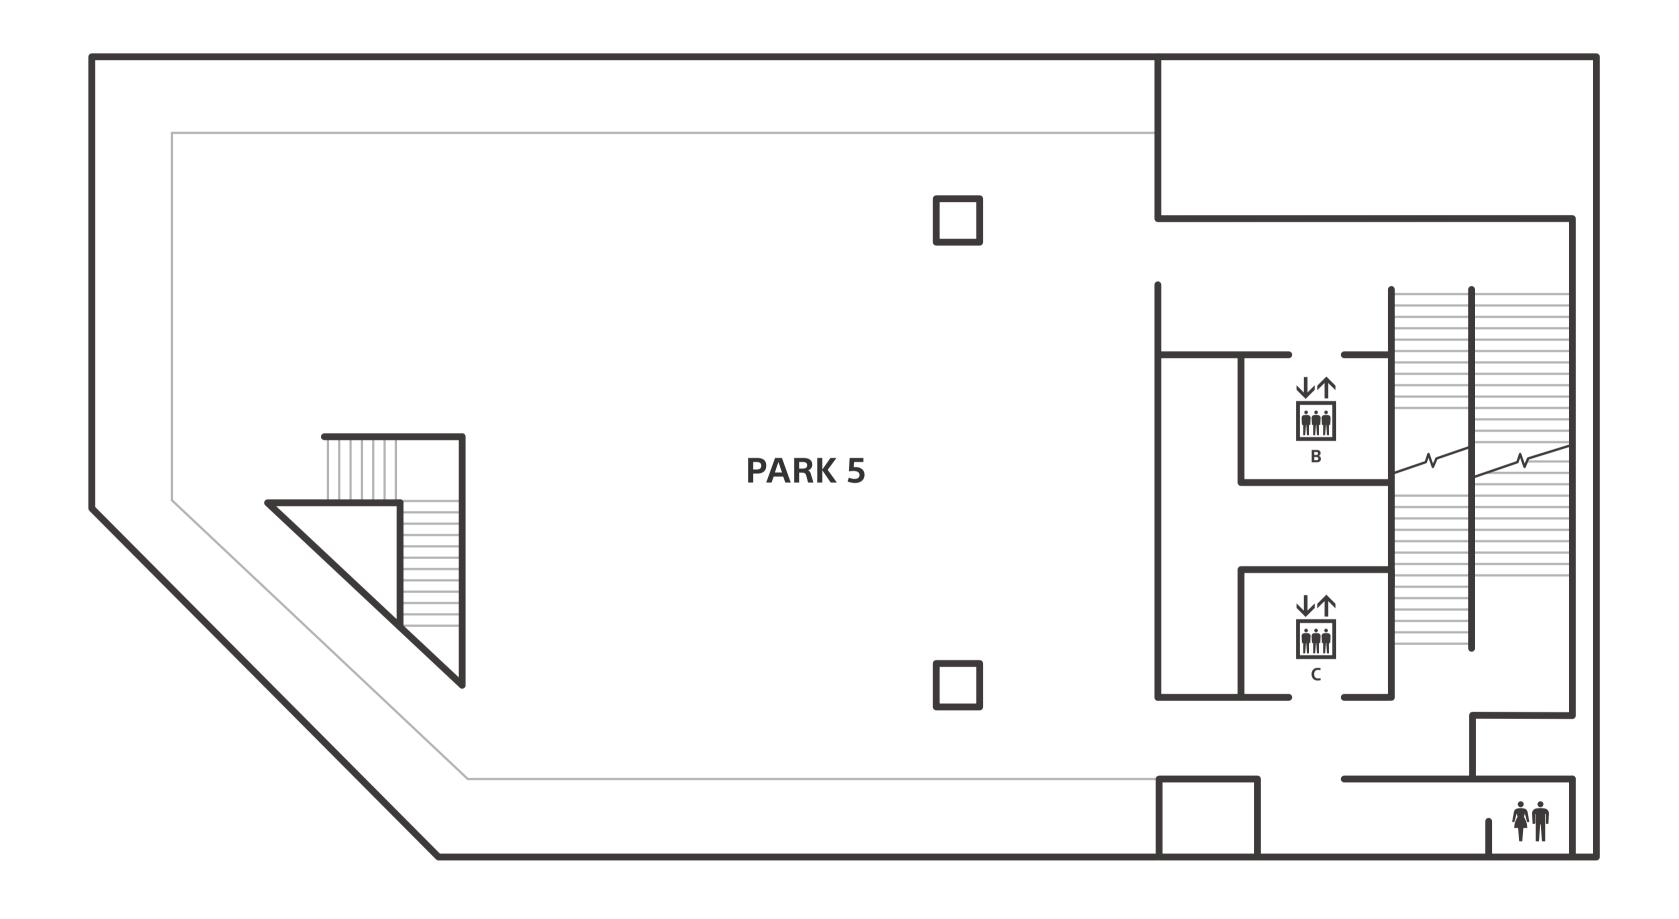

| 5F         | PARK 5  | Rooftop / Unisex Bathroom / Elevators (B, C)                                                                               | Ť                               | • ↓↑<br>••••                                                       |
|------------|---------|----------------------------------------------------------------------------------------------------------------------------|---------------------------------|--------------------------------------------------------------------|
|            |         |                                                                                                                            |                                 | B,C                                                                |
| <b>4</b> F | PARK 4  | Activity / Unisex Bathroom / Elevators (A, B, C)                                                                           |                                 | B,C                                                                |
| <b>3F</b>  | PARK 3  | Activity / Unisex Bathroom / Elevators (A, B, C)                                                                           |                                 | ₽<br>B,C                                                           |
| <b>2F</b>  | PARK 2  | Elevators (A, B, C)                                                                                                        | A                               | <b>↓↑</b><br><b>İİİİ</b><br>B,C                                    |
| <b>1F</b>  | PARK 1  | Elevators (A, B, C)                                                                                                        | A<br>A                          | <b>↓↑</b><br>İİİİ<br>B,C                                           |
| <b>B1</b>  | PARK B1 | Elevators (A, B, C)                                                                                                        | <b>↓↑</b><br><b>Initia</b><br>A | <b>↓↑</b><br>İİİİ                                                  |
| <b>B2</b>  | PARK B2 | Activity / Barrier-Free Bathroom / Men's Bathrooms /<br>Baby Room / Nursing Room / Women's Bathrooms / Elevators (A, B, C) |                                 | <b>↓↑</b><br>iiiii<br>B,C                                          |
| <b>B3</b>  | PARK B3 | Casual Dining Restaurant / Barrier-Free Bathroom / Elevators (A, B, C)                                                     |                                 | ►<br>•<br>•<br>•<br>•<br>•<br>•<br>•<br>•<br>•<br>•<br>•<br>•<br>• |