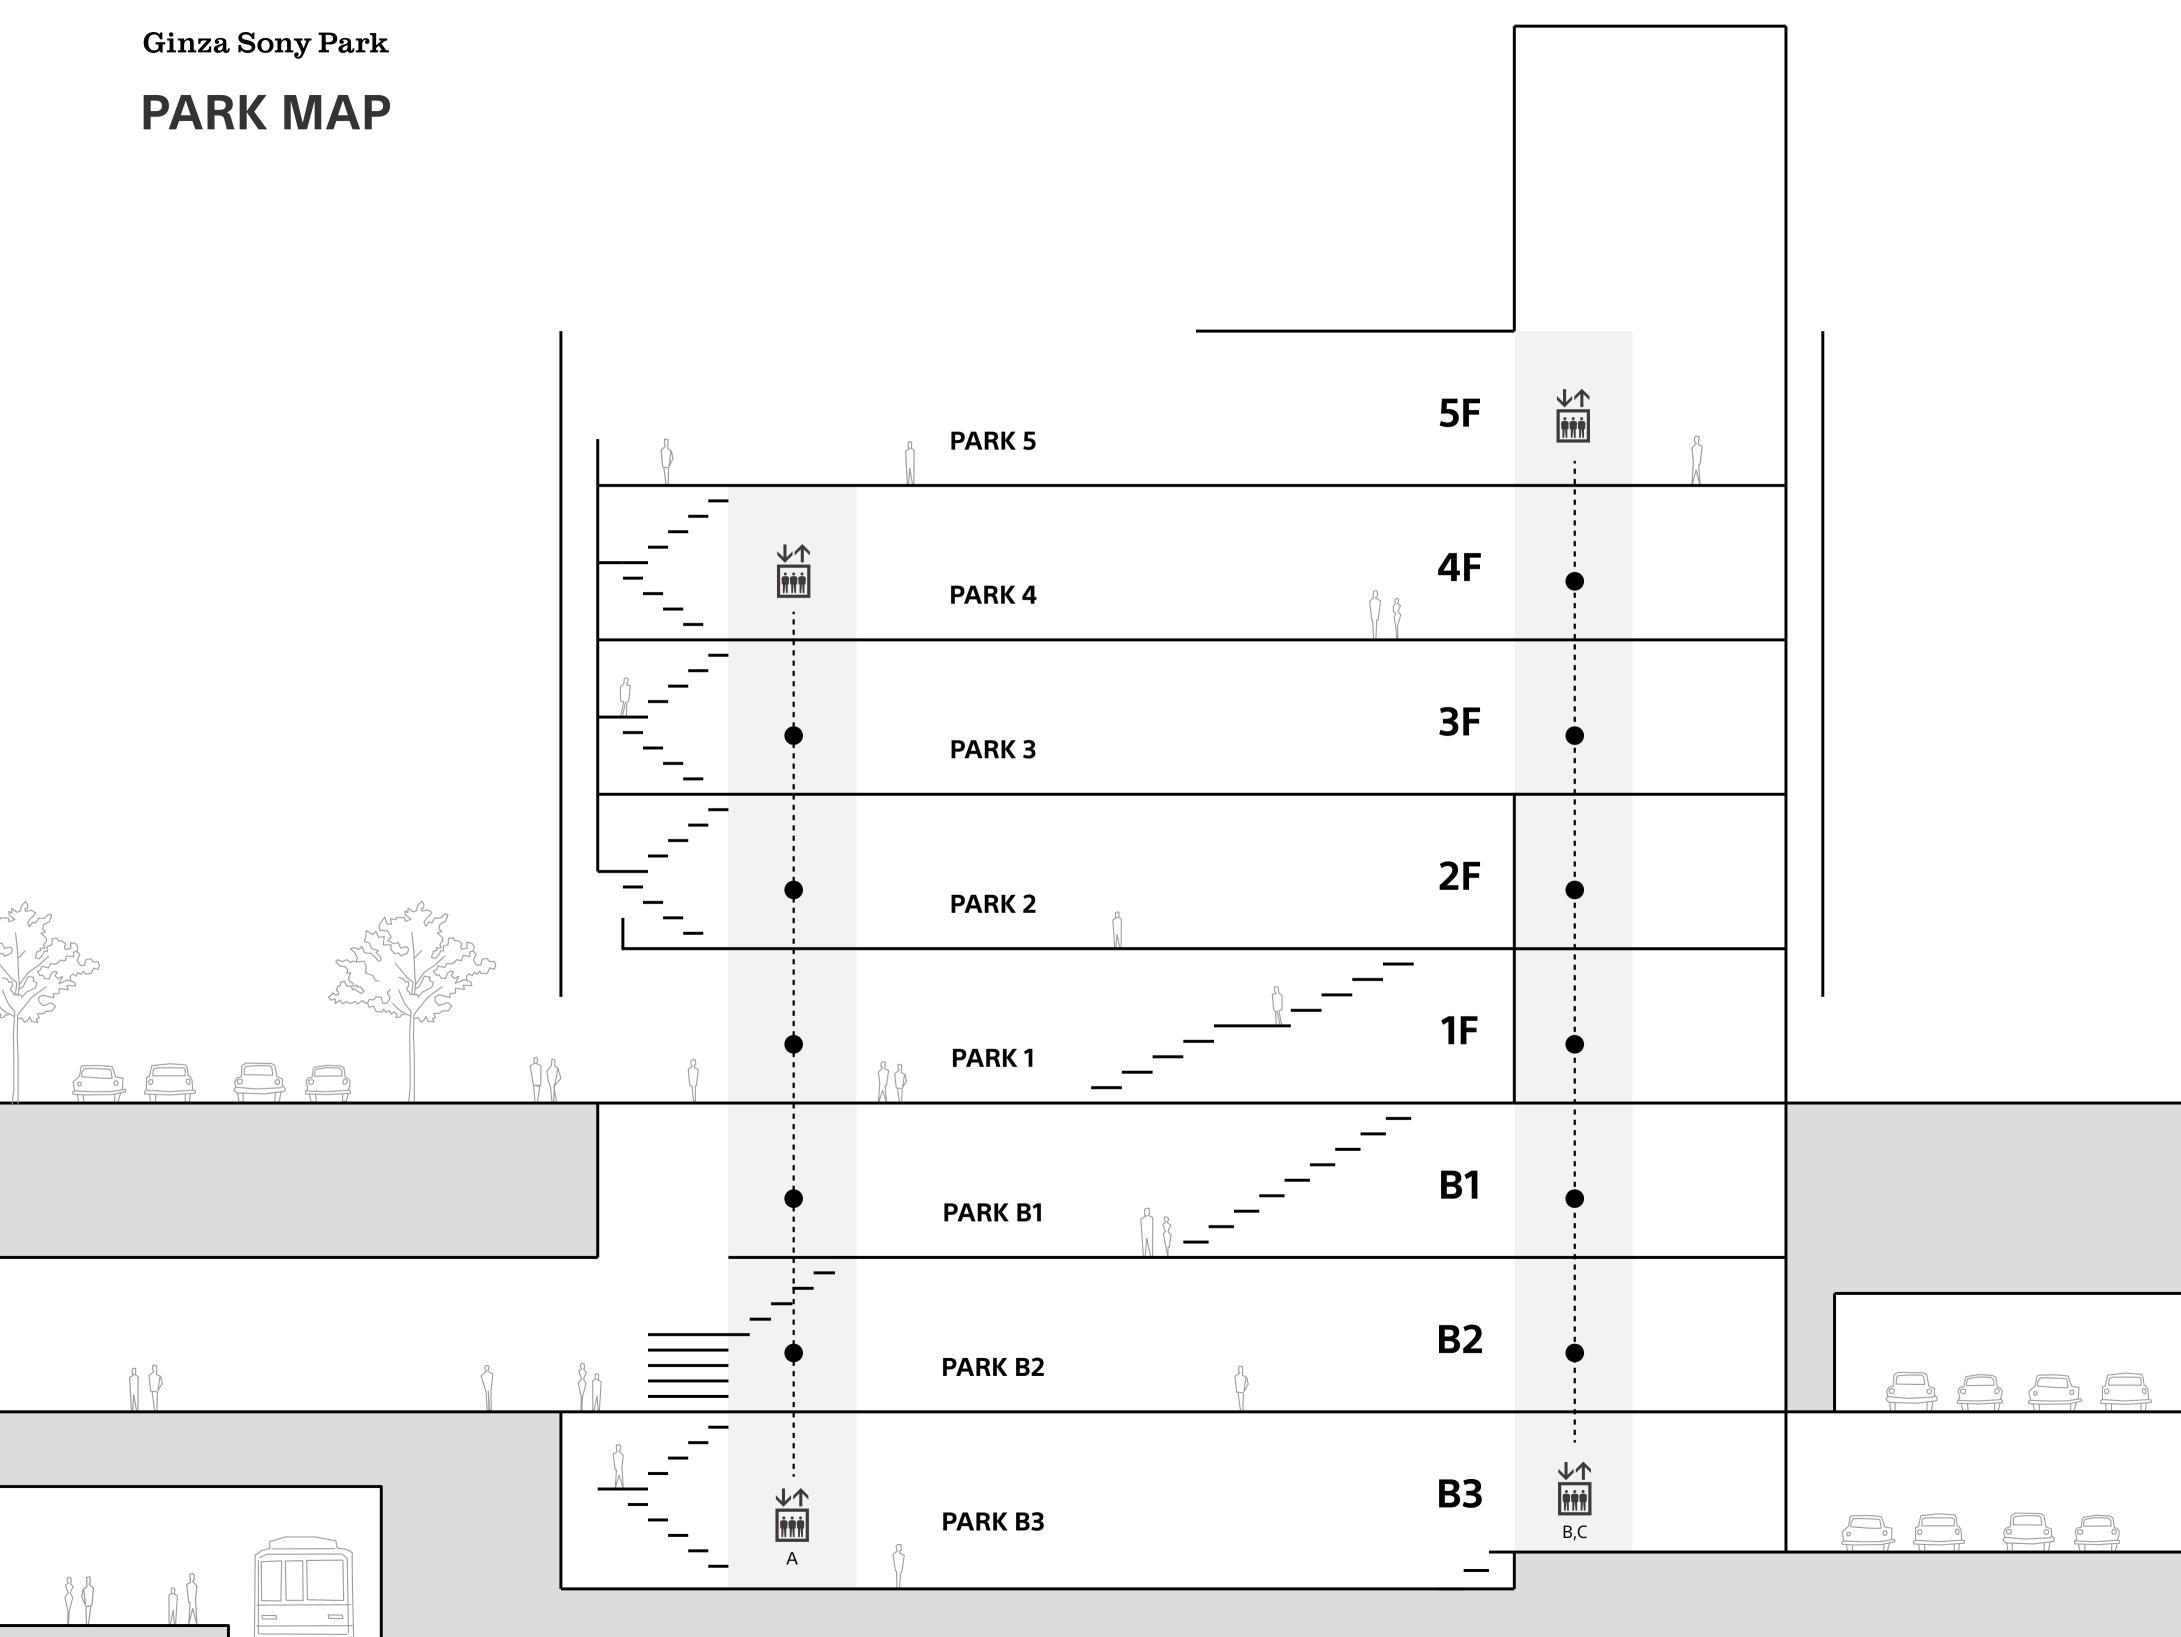

| 5F         | PARK 5  | Rooftop / Unisex Bathroom / Elevators (B, C)                                                                               | Ť                               | • ↓↑<br>••••                                                       |
|------------|---------|----------------------------------------------------------------------------------------------------------------------------|---------------------------------|--------------------------------------------------------------------|
|            |         |                                                                                                                            |                                 | B,C                                                                |
| <b>4</b> F | PARK 4  | Activity / Unisex Bathroom / Elevators (A, B, C)                                                                           |                                 | B,C                                                                |
| <b>3F</b>  | PARK 3  | Activity / Unisex Bathroom / Elevators (A, B, C)                                                                           |                                 | ₽<br>B,C                                                           |
| <b>2F</b>  | PARK 2  | Elevators (A, B, C)                                                                                                        | A                               | <b>↓↑</b><br><b>İİİİ</b><br>B,C                                    |
| <b>1F</b>  | PARK 1  | Elevators (A, B, C)                                                                                                        | A<br>A                          | <b>↓↑</b><br>İİİİ<br>B,C                                           |
| <b>B1</b>  | PARK B1 | Elevators (A, B, C)                                                                                                        | <b>↓↑</b><br><b>Initia</b><br>A | <b>↓↑</b><br>İİİİ                                                  |
| <b>B2</b>  | PARK B2 | Activity / Barrier-Free Bathroom / Men's Bathrooms /<br>Baby Room / Nursing Room / Women's Bathrooms / Elevators (A, B, C) |                                 | <b>↓↑</b><br>iiiii<br>B,C                                          |
| <b>B3</b>  | PARK B3 | Casual Dining Restaurant / Barrier-Free Bathroom / Elevators (A, B, C)                                                     |                                 | ►<br>•<br>•<br>•<br>•<br>•<br>•<br>•<br>•<br>•<br>•<br>•<br>•<br>• |

# PARK MAP