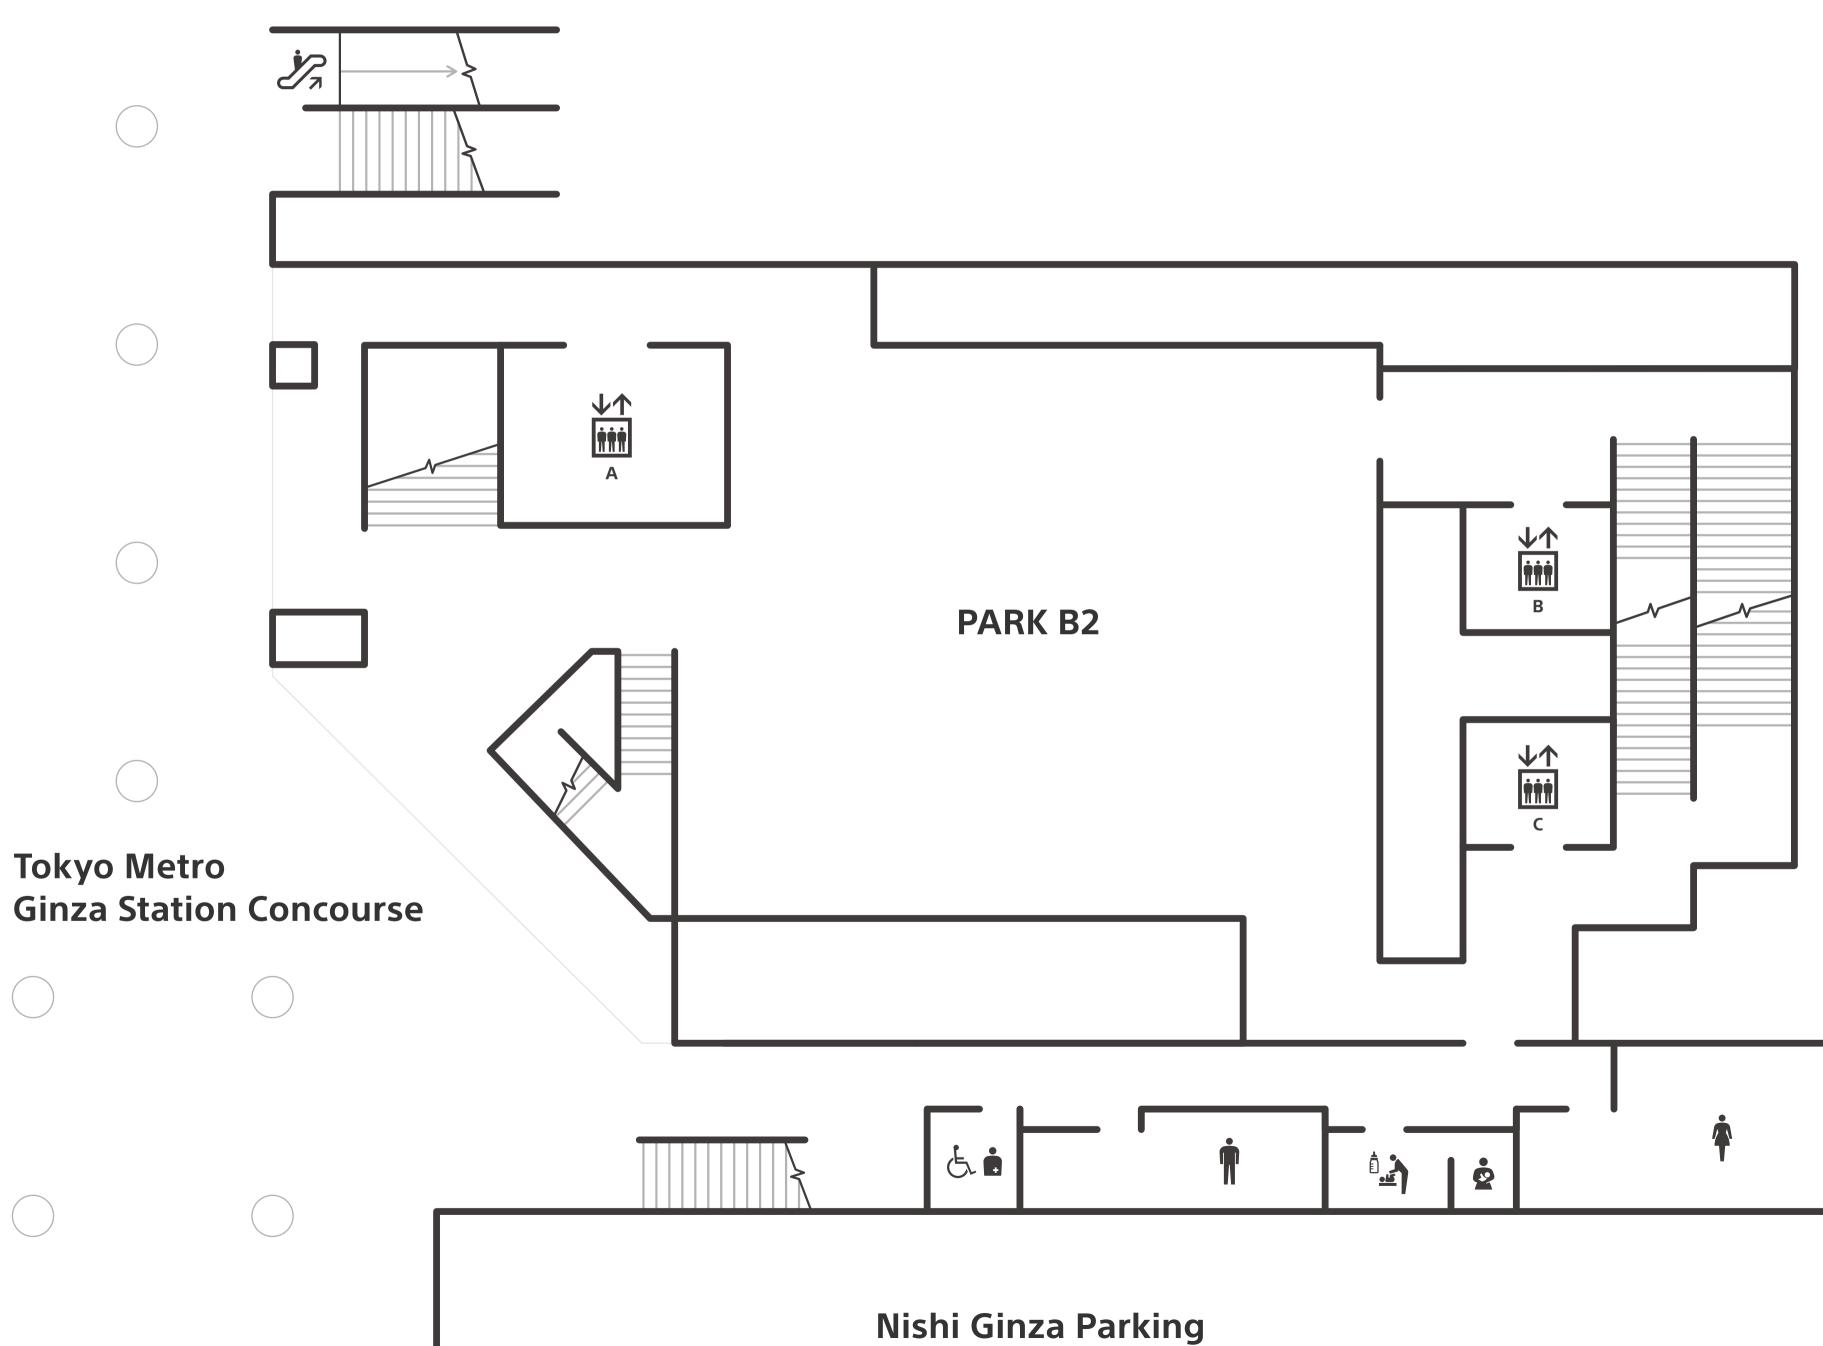

| 5F         | PARK 5  | Rooftop / Unisex Bathroom / Elevators (B, C)                                                                               | Ť                               | • ↓↑<br>••••                                                       |
|------------|---------|----------------------------------------------------------------------------------------------------------------------------|---------------------------------|--------------------------------------------------------------------|
|            |         |                                                                                                                            |                                 | B,C                                                                |
| <b>4</b> F | PARK 4  | Activity / Unisex Bathroom / Elevators (A, B, C)                                                                           |                                 | B,C                                                                |
| <b>3F</b>  | PARK 3  | Activity / Unisex Bathroom / Elevators (A, B, C)                                                                           |                                 | ₽<br>B,C                                                           |
| <b>2F</b>  | PARK 2  | Elevators (A, B, C)                                                                                                        | A                               | <b>↓↑</b><br><b>İİİİ</b><br>B,C                                    |
| <b>1F</b>  | PARK 1  | Elevators (A, B, C)                                                                                                        | A<br>A                          | <b>↓↑</b><br>İİİİ<br>B,C                                           |
| <b>B1</b>  | PARK B1 | Elevators (A, B, C)                                                                                                        | <b>↓↑</b><br><b>Initia</b><br>A | <b>↓↑</b><br>İİİİ                                                  |
| <b>B2</b>  | PARK B2 | Activity / Barrier-Free Bathroom / Men's Bathrooms /<br>Baby Room / Nursing Room / Women's Bathrooms / Elevators (A, B, C) |                                 | <b>↓↑</b><br>iiiii<br>B,C                                          |
| <b>B3</b>  | PARK B3 | Casual Dining Restaurant / Barrier-Free Bathroom / Elevators (A, B, C)                                                     |                                 | ►<br>•<br>•<br>•<br>•<br>•<br>•<br>•<br>•<br>•<br>•<br>•<br>•<br>• |

# PARK MAP

#### Sotobori-dori Avenue

# PARK MAP

Escalator

## PARK MAP

**Barrier-Free** G Bathroom

Ostomy-friendly Equipment

Diaper Changing Station <u>...</u>

i j

Baby Chair

↓↑ ### EP

Elevator

Wheelchair Lift

Dedicated Parking Space for Wheelchair Users