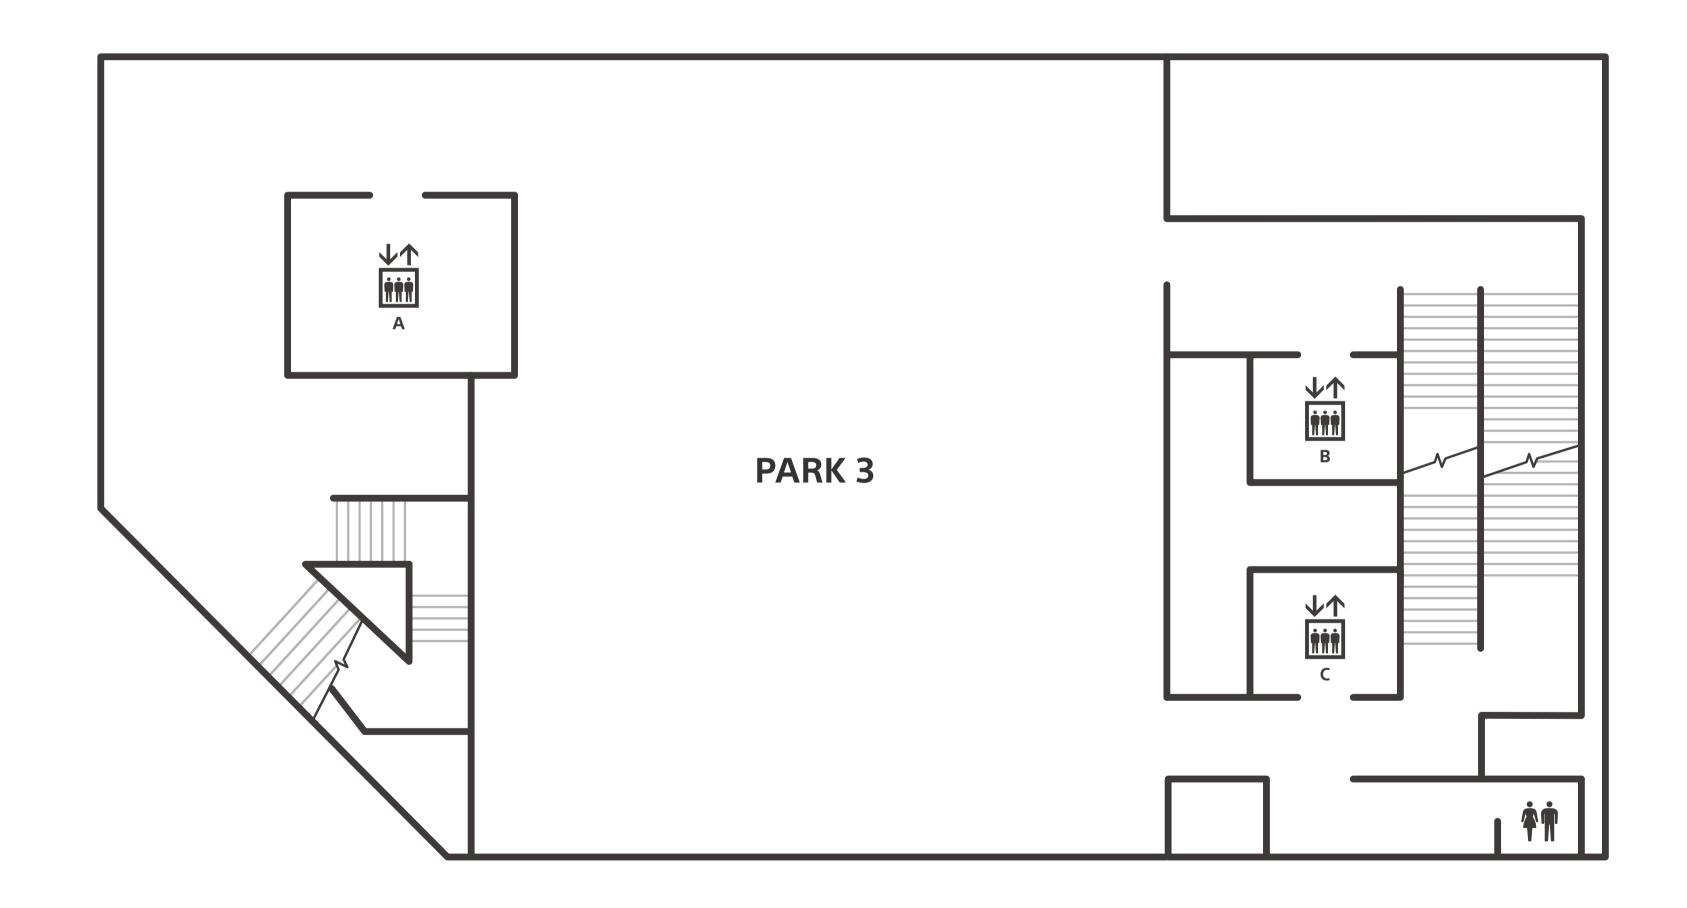

| 5F         | PARK 5  | Rooftop / Unisex Bathroom / Elevators (B, C)                                                                               | Ť                               | • ↓↑<br>••••                                                       |
|------------|---------|----------------------------------------------------------------------------------------------------------------------------|---------------------------------|--------------------------------------------------------------------|
|            |         |                                                                                                                            |                                 | B,C                                                                |
| <b>4</b> F | PARK 4  | Activity / Unisex Bathroom / Elevators (A, B, C)                                                                           |                                 | B,C                                                                |
| <b>3F</b>  | PARK 3  | Activity / Unisex Bathroom / Elevators (A, B, C)                                                                           |                                 | ₽<br>B,C                                                           |
| <b>2F</b>  | PARK 2  | Elevators (A, B, C)                                                                                                        | A                               | <b>↓↑</b><br><b>İİİİ</b><br>B,C                                    |
| <b>1F</b>  | PARK 1  | Elevators (A, B, C)                                                                                                        | A<br>A                          | <b>↓↑</b><br>İİİİ<br>B,C                                           |
| <b>B1</b>  | PARK B1 | Elevators (A, B, C)                                                                                                        | <b>↓↑</b><br><b>Initia</b><br>A | <b>↓↑</b><br>İİİİ                                                  |
| <b>B2</b>  | PARK B2 | Activity / Barrier-Free Bathroom / Men's Bathrooms /<br>Baby Room / Nursing Room / Women's Bathrooms / Elevators (A, B, C) |                                 | <b>↓↑</b><br>iiiii<br>B,C                                          |
| <b>B3</b>  | PARK B3 | Casual Dining Restaurant / Barrier-Free Bathroom / Elevators (A, B, C)                                                     |                                 | ►<br>•<br>•<br>•<br>•<br>•<br>•<br>•<br>•<br>•<br>•<br>•<br>•<br>• |