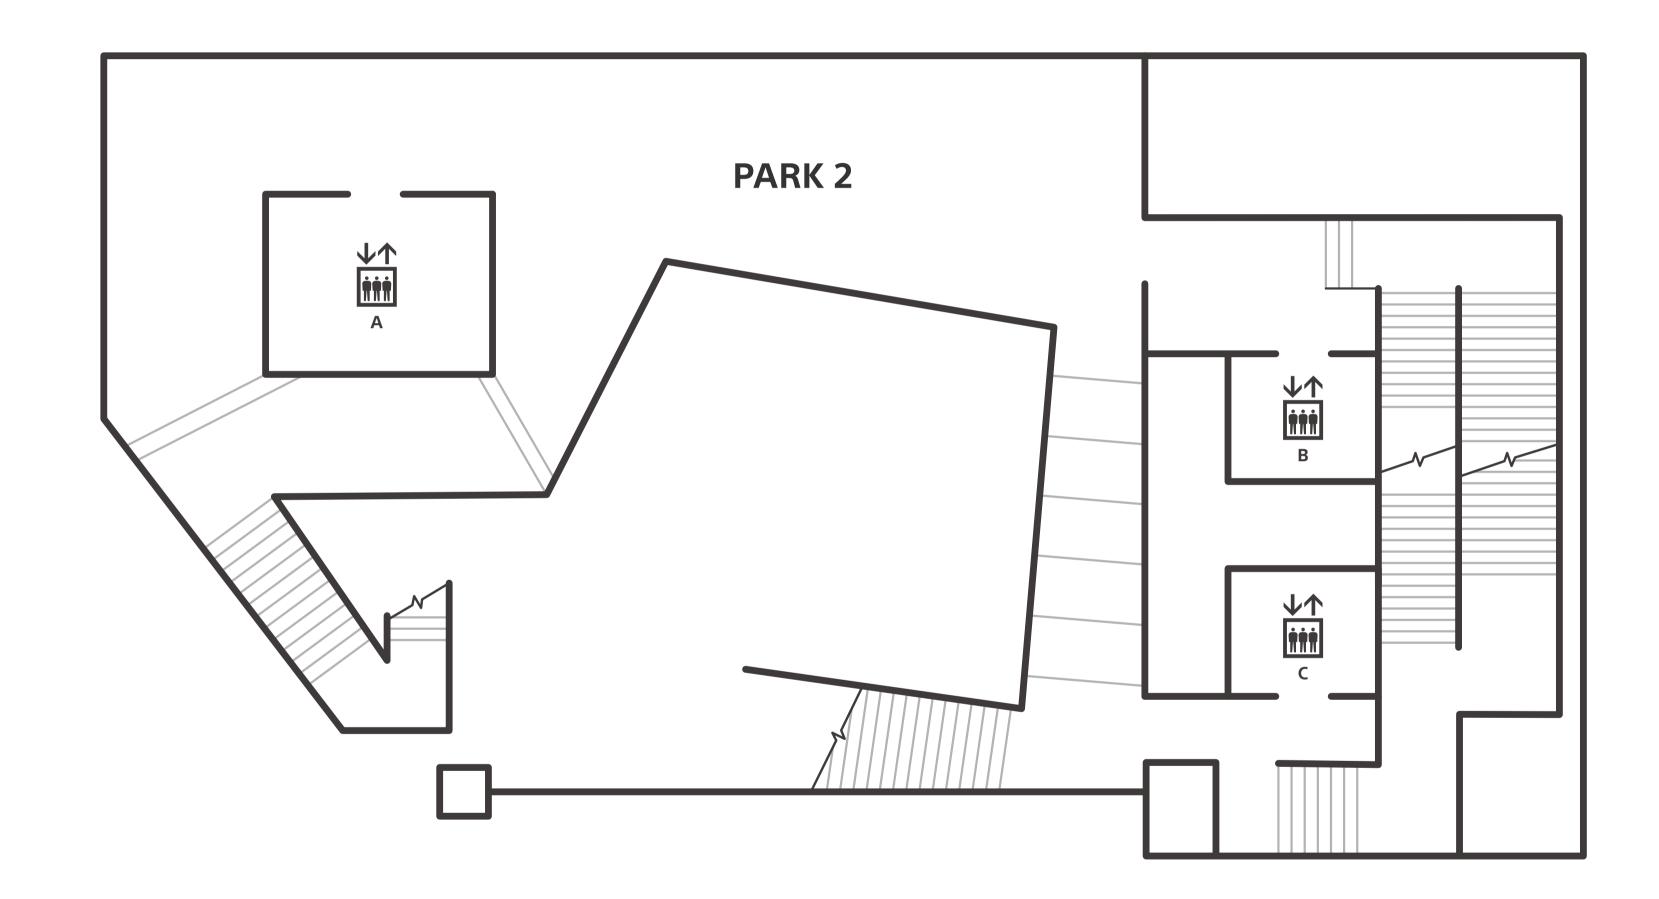

b>B1</b>  | PARK B1 | Elevators (A, B, C)                                                                                                        | <b>↓↑</b><br><b>Initia</b><br>A | <b>↓↑</b><br>İİİİ                                                  |
| <b>B2</b>  | PARK B2 | Activity / Barrier-Free Bathroom / Men's Bathrooms /<br>Baby Room / Nursing Room / Women's Bathrooms / Elevators (A, B, C) |                                 | <b>↓↑</b><br>iiiii<br>B,C                                          |
| <b>B3</b>  | PARK B3 | Casual Dining Restaurant / Barrier-Free Bathroom / Elevators (A, B, C)                                                     |                                 | ►<br>•<br>•<br>•<br>•<br>•<br>•<br>•<br>•<br>•<br>•<br>•<br>•<br>• |

# PARK MAP





#### Sotobori-dori Avenue



















# PARK MAP







Escalator











## PARK MAP

**Barrier-Free** G Bathroom



Ostomy-friendly Equipment

Diaper Changing Station <u>...</u>

i j

Baby Chair

↓↑ ### EP



Elevator



Wheelchair Lift



Dedicated Parking Space for Wheelchair Users