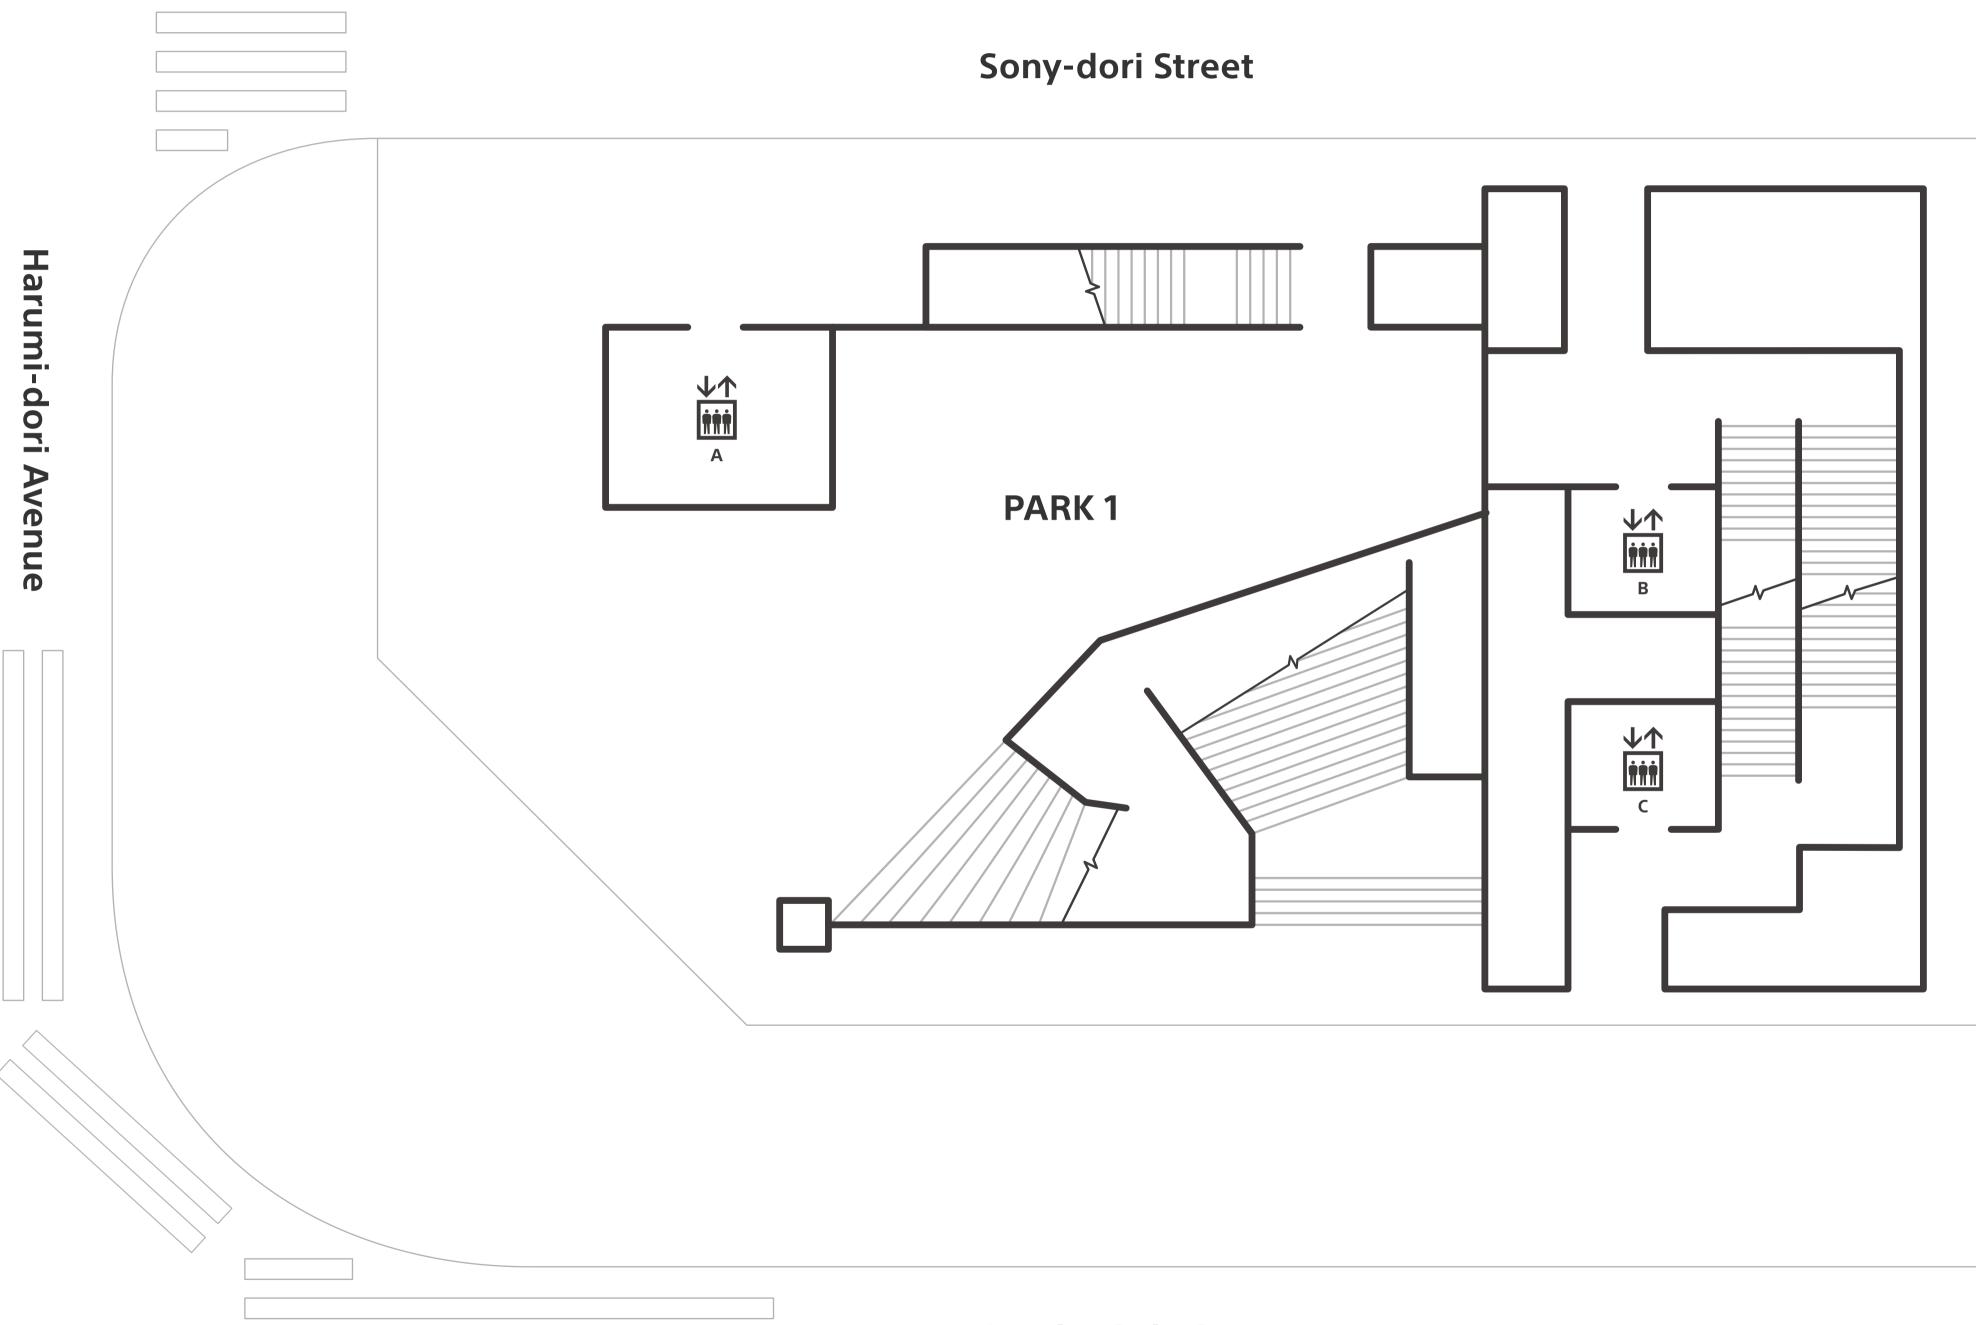

|
| <b>B1</b>  | PARK B1 | Elevators (A, B, C)                                                                                                        | <b>↓↑</b><br><b>Initia</b><br>A | <b>↓↑</b><br>İİİİ                                                  |
| <b>B2</b>  | PARK B2 | Activity / Barrier-Free Bathroom / Men's Bathrooms /<br>Baby Room / Nursing Room / Women's Bathrooms / Elevators (A, B, C) |                                 | <b>↓↑</b><br>iiiii<br>B,C                                          |
| <b>B3</b>  | PARK B3 | Casual Dining Restaurant / Barrier-Free Bathroom / Elevators (A, B, C)                                                     |                                 | ►<br>•<br>•<br>•<br>•<br>•<br>•<br>•<br>•<br>•<br>•<br>•<br>•<br>• |

# PARK MAP





#### Sotobori-dori Avenue



















# PARK MAP







Escalator











## PARK MAP

**Barrier-Free** G Bathroom



Ostomy-friendly Equipment

Diaper Changing Station <u>...</u>

i j

Baby Chair

↓↑ ### EP



Elevator



Wheelchair Lift



Dedicated Parking Space for Wheelchair Users