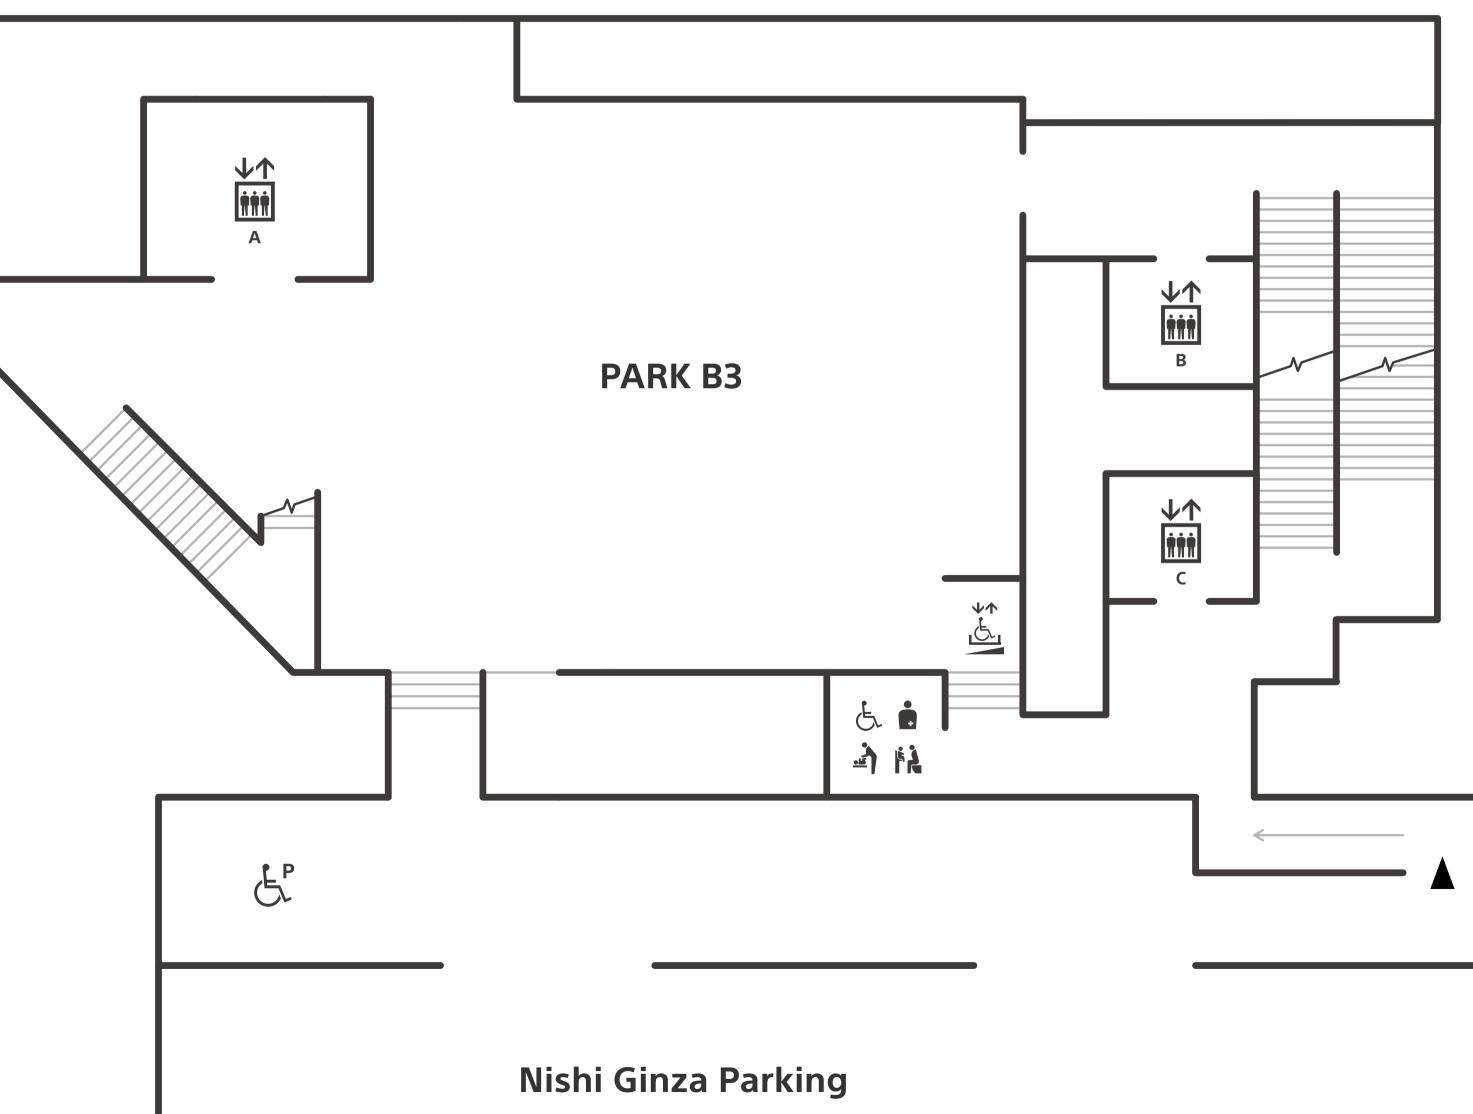

| 5F         | PARK 5  | Rooftop / Unisex Bathroom / Elevators (B, C)                                                                               | Ť                               | • ↓↑<br>••••                                                       |
|------------|---------|----------------------------------------------------------------------------------------------------------------------------|---------------------------------|--------------------------------------------------------------------|
|            |         |                                                                                                                            |                                 | B,C                                                                |
| <b>4</b> F | PARK 4  | Activity / Unisex Bathroom / Elevators (A, B, C)                                                                           |                                 | B,C                                                                |
| <b>3F</b>  | PARK 3  | Activity / Unisex Bathroom / Elevators (A, B, C)                                                                           |                                 | ₽<br>B,C                                                           |
| <b>2F</b>  | PARK 2  | Elevators (A, B, C)                                                                                                        | A                               | <b>↓↑</b><br><b>İİİİ</b><br>B,C                                    |
| <b>1F</b>  | PARK 1  | Elevators (A, B, C)                                                                                                        | A<br>A                          | <b>↓↑</b><br>İİİİ<br>B,C                                           |
| <b>B1</b>  | PARK B1 | Elevators (A, B, C)                                                                                                        | <b>↓↑</b><br><b>Initia</b><br>A | <b>↓↑</b><br>İİİİ                                                  |
| <b>B2</b>  | PARK B2 | Activity / Barrier-Free Bathroom / Men's Bathrooms /<br>Baby Room / Nursing Room / Women's Bathrooms / Elevators (A, B, C) |                                 | <b>↓↑</b><br>iiiii<br>B,C                                          |
| <b>B3</b>  | PARK B3 | Casual Dining Restaurant / Barrier-Free Bathroom / Elevators (A, B, C)                                                     |                                 | ►<br>•<br>•<br>•<br>•<br>•<br>•<br>•<br>•<br>•<br>•<br>•<br>•<br>• |