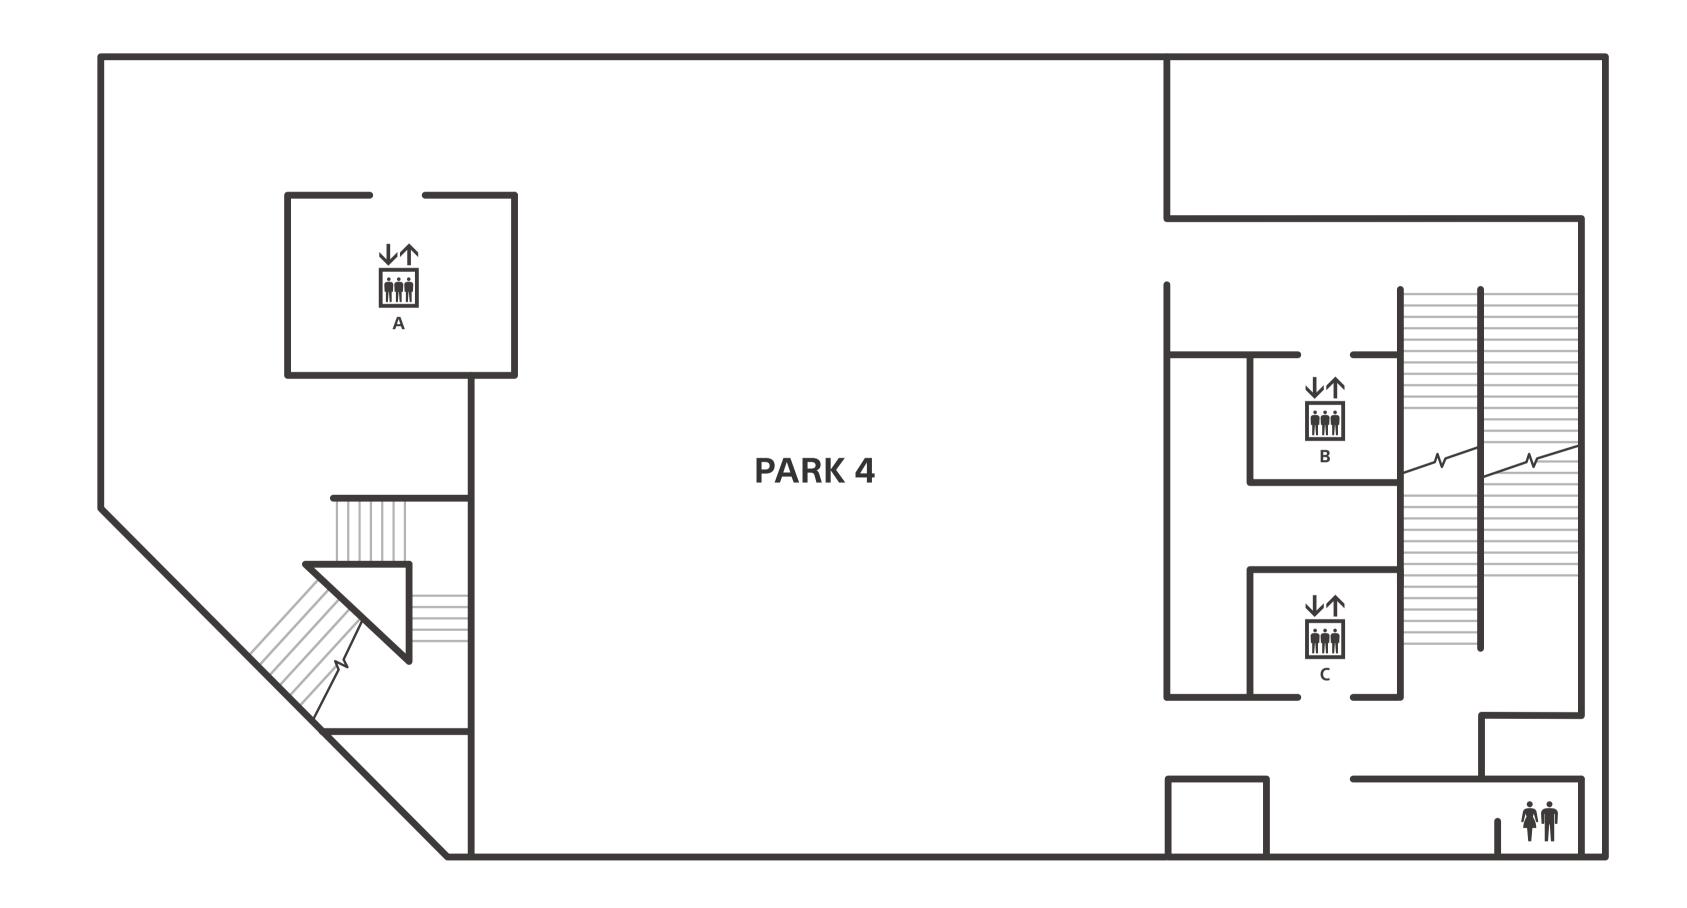

| 5F         | PARK 5  | Rooftop / Unisex Bathroom / Elevators (B, C)                                                                               | Ť                               | • ↓↑<br>••••                                                       |
|------------|---------|----------------------------------------------------------------------------------------------------------------------------|---------------------------------|--------------------------------------------------------------------|
|            |         |                                                                                                                            |                                 | B,C                                                                |
| <b>4</b> F | PARK 4  | Activity / Unisex Bathroom / Elevators (A, B, C)                                                                           |                                 | B,C                                                                |
| <b>3F</b>  | PARK 3  | Activity / Unisex Bathroom / Elevators (A, B, C)                                                                           |                                 | ₽<br>B,C                                                           |
| <b>2F</b>  | PARK 2  | Elevators (A, B, C)                                                                                                        | A                               | <b>↓↑</b><br><b>İİİİ</b><br>B,C                                    |
| <b>1F</b>  | PARK 1  | Elevators (A, B, C)                                                                                                        | A<br>A                          | <b>↓↑</b><br>İİİİ<br>B,C                                           |
| <b>B1</b>  | PARK B1 | Elevators (A, B, C)                                                                                                        | <b>↓↑</b><br><b>Initia</b><br>A | <b>↓↑</b><br>İİİİ                                                  |
| <b>B2</b>  | PARK B2 | Activity / Barrier-Free Bathroom / Men's Bathrooms /<br>Baby Room / Nursing Room / Women's Bathrooms / Elevators (A, B, C) |                                 | <b>↓↑</b><br>iiiii<br>B,C                                          |
| <b>B3</b>  | PARK B3 | Casual Dining Restaurant / Barrier-Free Bathroom / Elevators (A, B, C)                                                     |                                 | ►<br>•<br>•<br>•<br>•<br>•<br>•<br>•<br>•<br>•<br>•<br>•<br>•<br>• |