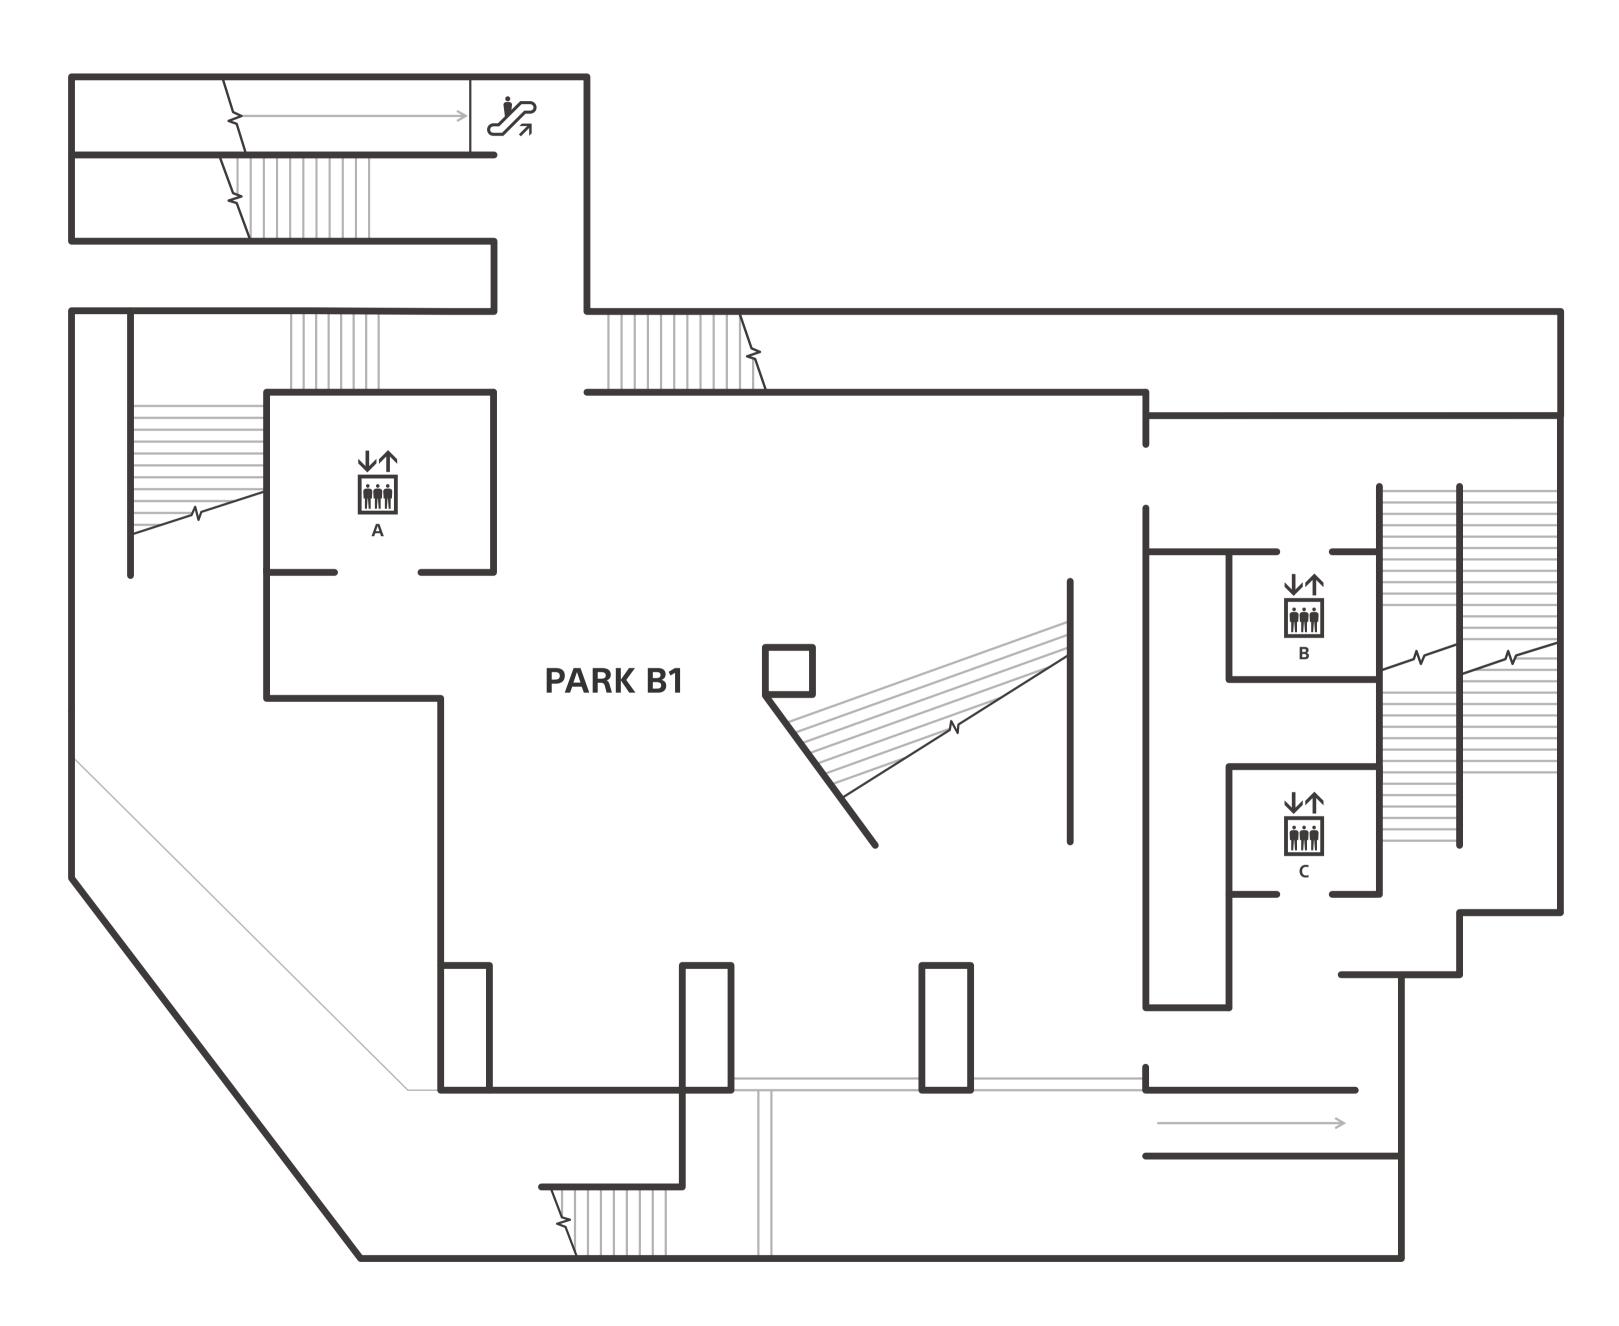

| 5F         | PARK 5  | Rooftop / Unisex Bathroom / Elevators (B, C)                                                                               | Ť                               | • ↓↑<br>••••                                                       |
|------------|---------|----------------------------------------------------------------------------------------------------------------------------|---------------------------------|--------------------------------------------------------------------|
|            |         |                                                                                                                            |                                 | B,C                                                                |
| <b>4</b> F | PARK 4  | Activity / Unisex Bathroom / Elevators (A, B, C)                                                                           |                                 | B,C                                                                |
| <b>3F</b>  | PARK 3  | Activity / Unisex Bathroom / Elevators (A, B, C)                                                                           |                                 | ₽<br>B,C                                                           |
| <b>2F</b>  | PARK 2  | Elevators (A, B, C)                                                                                                        | A                               | <b>↓↑</b><br><b>İİİİ</b><br>B,C                                    |
| <b>1F</b>  | PARK 1  | Elevators (A, B, C)                                                                                                        | A<br>A                          | <b>↓↑</b><br>İİİİ<br>B,C                                           |
| <b>B1</b>  | PARK B1 | Elevators (A, B, C)                                                                                                        | <b>↓↑</b><br><b>Initia</b><br>A | <b>↓↑</b><br>İİİİ                                                  |
| <b>B2</b>  | PARK B2 | Activity / Barrier-Free Bathroom / Men's Bathrooms /<br>Baby Room / Nursing Room / Women's Bathrooms / Elevators (A, B, C) |                                 | <b>↓↑</b><br>iiiii<br>B,C                                          |
| <b>B3</b>  | PARK B3 | Casual Dining Restaurant / Barrier-Free Bathroom / Elevators (A, B, C)                                                     |                                 | ►<br>•<br>•<br>•<br>•<br>•<br>•<br>•<br>•<br>•<br>•<br>•<br>•<br>• |